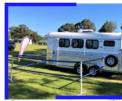

## Regency Floats

## ACCESSORIES



Rubber curtain \$225.00



Battery Pack \$1,550.00



Wireless Camera \$350.00



Feed Bin + Bracket \$199.00



USB Tower \$199.00



Fridge/Microwave (incl. in campers) \$559.00



240v/12v Fridge \$999.00



Caravan door (incl. in campers) \$1250.00



Internal Shower (only in campers) \$2,999.00



Front access door \$449.00



Front tack box \$480.00



Exterior lights \$120 each



Fly screen on vents \$99.00



Camper access door \$349.00



Slide out kitchen Camper only \$1,350.00



15inch mag/black \$650.00



Solar Panel \$650.00



Aluminium Yards \$1,250.00



Greystone Yard \$750.00



Reverse Cycle Aircon \$2,999.00



Fold down sink \$380.00



Rear shower& Water Heater \$1480.00



Smart TV \$400.0



Caravan window \$650.00



Awnings 4m - \$1,999 3.5m - \$1,899 2.5m - 1,799



## Regency Floats

## ACCESSORIES



Front storage cupboard (for standard models) \$849.00



Regency Cotton Combos \$65.00



Voltech 240v/12v convertor \$480.00



240v Power outlet (inlet incl LUX and camper) \$449.00



Side handle jockey wheel \$125.00



Fold up barrier beds \$350 per bay



Extended height (7,3ft internal) Inlc. on WB models \$999.00



Larger capacity 95lt water tank \$195. (65lt Standard)



Access door to rear horse area. \$499



2 stage Caravan Steps \$390



Drop down windows \$395 each