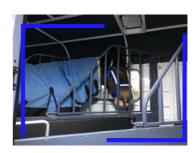

Caravan door (incl. in campers) \$1250.00

Internal Shower (only in campers) \$2,999.00

Front access door \$449.00

Front tack box \$480.00

Exterior lights \$120 each

Fly screen on vents \$99.00

Camper access door \$349.00