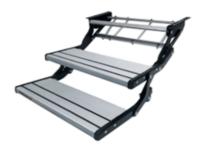

Fold up barrier beds \$350 per bay

Extended height (7,3ft internal) Inlc. on WB models \$999.00

Larger capacity 95lt water tank \$195. (65lt Standard)

Access door to rear horse area. \$499

2 stage Caravan Steps \$390